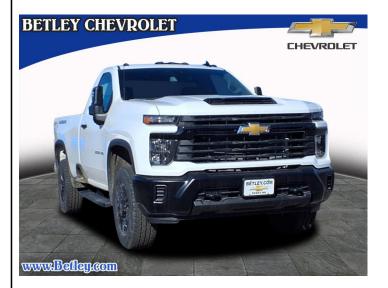

## 2025 CHEVROLET SILVERADO 2500HD IN DERRY, NH

## \$54920

50 N. MAIN STREET DERRY NH,

VIN: 1GC3KLE73SF219002 STK#: T25-202 EXTERIOR COLOR: SUMMIT WHITE GAZ DRIVETRAIN: NOT SPECIFIED TRIM: WORK TRUCK CONDITION: NEW COLOR: SUMMIT WHITE GAZ MILEAGE: 5 INTERIOR COLOR: JET BLACK HOU TRANSMISSION: 10-SPEED SHIFTABLE AUTOMATIC ENGINE: NOT SPECIFIED

**DESCRIPTION/OPTIONS:** This 2025 Chevrolet Silverado 2500HD Work Truck is a state-of-the-art motorcar. It features a 6.6 liter 8 cylinder engine with fuel injection, and a summit white exterior with jet black h0u interior. The vehicle also has a touch screen display, Bluetooth audio connection, hill start assist, and part time four wheel drive for added convenience. The advanced technology of this car makes it an ideal choice for anyone looking for a reliable and efficient ride in 2025. Contact Details: Betley Chevrolet, 50 N. Main Street, Derry, NH, 03038, sales@betley.com, 8886063324.