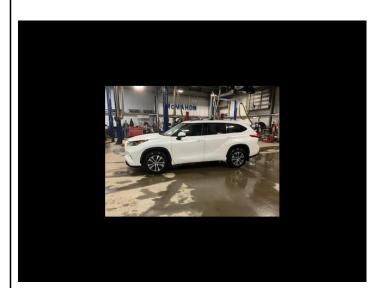

## 2021 TOYOTA HIGHLANDER IN MORRISVILLE, VT

\$24950

32 VERMONT RTE 15 E MORRISVILLE VT,

Scan QR Code or Click Here

VIN: 5TDGZRBH0MS057474

STK#: 4060A

EXTERIOR COLOR: BLIZZARD PEARL

**DRIVETRAIN: NOT SPECIFIED** 

TRIM: XLE

CONDITION: USED MPG HIGHWAY: 27

COLOR: BLIZZARD PEARL

MILEAGE: 119369

INTERIOR COLOR: NOT SPECIFIED

TRANSMISSION: 8-SPEED SHIFTABLE AUTOMATIC

**ENGINE: NOT SPECIFIED** 

MPG CITY: 20

**DESCRIPTION/OPTIONS:** AWD. At Lamoille Valley Chevy we want you to know that all our vehicles are priced at a competitive value position to the market. We use an independent 3rd party software to research internet listings on all vehicles in the market so we can ensure that our prices are the most competitive out there. We do this simply so people choose us when they start searching for their next car. Blizzard Pearl 2021 Toyota Highlander XLE AWD 8-Speed Automatic 3.5L V6 DOHC Whatever youre shopping for, our sales team is here to ensure a seamless experience throughout every step of the vehicle-buying process. Know exactly what you want Great! Well help you secure the best financing for your budget. Not sure where to start No problem! We can help you narrow down your options, so you can select the best Chevrolet for your needs.