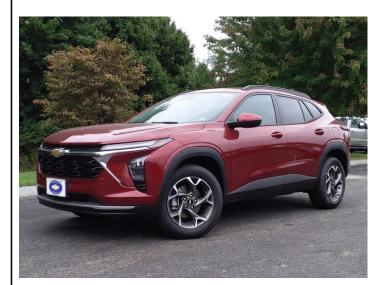

## 2024 CHEVROLET TRAX IN SOMERSWORTH, NH

155 ROUTE 108 SOMERSWORTH NH,

Scan QR Code or Click Here

VIN: KL77LHE22RC214334

STK#: CH23645

EXTERIOR COLOR: CRIMSON METALLIC

**DRIVETRAIN: NOT SPECIFIED** 

TRIM: LT

CONDITION: NEW MPG HIGHWAY: 32

COLOR: CRIMSON METALLIC

MILEAGE: 10

INTERIOR COLOR: JET BLACK WITH BLUE ACCENTS

TRANSMISSION: 6-SPEED AUTOMATIC

**ENGINE: NOT SPECIFIED** 

MPG CITY: 28

**DESCRIPTION/OPTIONS:** At Portsmouth Chevrolet, you win! 2024 Chevrolet Trax LT Crimson Metallic FWD 1.2L Ecotec Turbo DOHC DI w/VVT We believe there is more to buying a vehicle than worrying about the price. For that reason, Key Auto has simplified that process for our customers. When we price a vehicle, we take the following into consideration: 1) market conditions, 2) what the area dealers are selling them for, 3) NADA retail value. This way, when you leave a Key Auto Dealership, youre confident youve received the absolute best deal. Awards: \* Car and Driver 10 Best Car and Driver, January 2017.