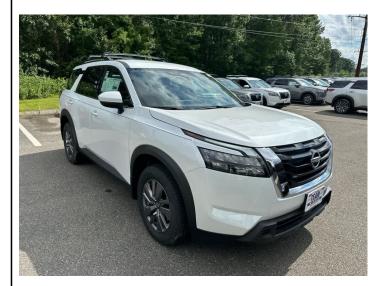

## 2025 NISSAN PATHFINDER IN MANCHESTER, NH

\$44225

VIN: 5N1DR3BC3SC254198 STK#: 725044 EXTERIOR COLOR: EVEREST WHITE PEARL TRICOAT DRIVETRAIN: NOT SPECIFIED TRIM: SV CONDITION: NEW MPG HIGHWAY: 27 70 KELLER ST. MANCHESTER NH,

COLOR: EVEREST WHITE PEARL TRICOAT MILEAGE: 5 INTERIOR COLOR: CHARCOAL G TRANSMISSION: 9-SPEED A/T ENGINE: NOT SPECIFIED MPG CITY: 21

**DESCRIPTION/OPTIONS:** Third Row Seat, Heated Seats, Back-Up Camera, Power Liftgate, 4WD, Aluminum Wheels, [B93] CROSS BARS, Rear Air. FUEL EFFICIENT 27 MPG Hwy/21 MPG City! Everest White Pearl Tricoat exterior and Charcoal interior. KEY FEATURES INCLUDEThird Row Seat, Power Liftgate, Rear Air, Heated Driver Seat, Back-Up Camera Nissan SV with Everest White Pearl Tricoat exterior and Charcoal interior features a V6 Cylinder Engine with 284 HP at 6400 RPM\*. OPTION PACKAGESCROSS BARS. Horsepower calculations based on trim engine configuration. Fuel economy calculations based on original manufacturer data for trim engine configuration. Please confirm the accuracy of the included equipment by calling us prior to purchase.