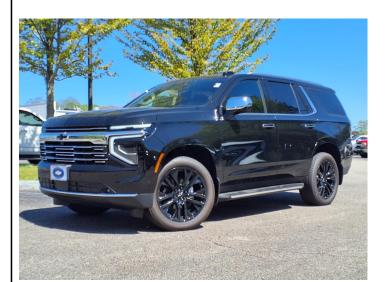

## 2025 CHEVROLET TAHOE IN SOMERSWORTH, NH

155 ROUTE 108 SOMERSWORTH NH,

Scan QR Code or Click Here

VIN: 1GNS6SRD3SR225799

STK#: CH4250

EXTERIOR COLOR: BLACK DRIVETRAIN: NOT SPECIFIED

TRIM: PREMIER CONDITION: NEW MPG HIGHWAY: 18 COLOR: BLACK
MILEAGE: 168

INTERIOR COLOR: JET BLACK

TRANSMISSION: 10-SPEED SHIFTABLE AUTOMATIC

**ENGINE: NOT SPECIFIED** 

MPG CITY: 14

**DESCRIPTION/OPTIONS:** Recent Arrival! At Portsmouth Chevrolet, you win! 2025 Chevrolet Tahoe Premier Black 4WD EcoTec3 5.3L V8 4WD, Jet Black Leather. We believe there is more to buying a vehicle than worrying about the price. For that reason, Key Auto has simplified that process for our customers. When we price a vehicle, we take the following into consideration: 1) market conditions, 2) what the area dealers are selling them for, 3) NADA retail value. This way, when you leave a Key Auto Dealership, youre confident youve received the absolute best deal.