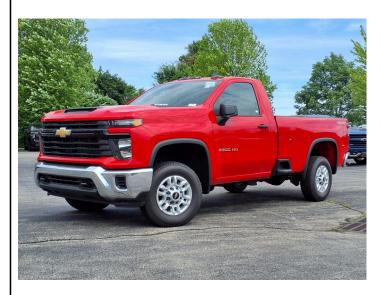

## Call: (603)436-5010

VIN: 1GC3KLE72SF185652

**EXTERIOR COLOR: RED HOT** 

**DRIVETRAIN: NOT SPECIFIED** 

STK#: CH4264

**TRIM: WORK TRUCK** 

**CONDITION: NEW** 

## 2025 CHEVROLET SILVERADO 2500HD IN SOMERSWORTH, NH

155 ROUTE 108 SOMERSWORTH NH,

COLOR: RED HOT MILEAGE: 10 INTERIOR COLOR: BLACK TRANSMISSION: 10-SPEED AUTOMATIC ENGINE: NOT SPECIFIED

**DESCRIPTION/OPTIONS:** At Portsmouth Chevrolet, you win! 2025 Chevrolet Silverado 2500HD Work Truck Red Hot 4WD 6.6L V8 10-Speed Automatic, 4WD, Black Cloth. We believe there is more to buying a vehicle than worrying about the price. For that reason, Key Auto has simplified that process for our customers. When we price a vehicle, we take the following into consideration: 1) market conditions, 2) what the area dealers are selling them for, 3) NADA retail value. This way, when you leave a Key Auto Dealership, youre confident youve received the absolute best deal. Price includes: \$750 - Chevrolet Consumer Cash Program. Exp. 08/04/2025