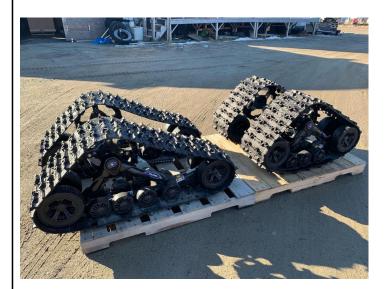

## 2021 PROSPECTOR PRO UTV TRACKS EAST MACHIAS ME

\$4500.00

1060 MAIN ST EAST MACHIAS ME ,

Scan QR Code or Click Here

VIN: 8524NI80242-3

STK#: 20

EXTERIOR COLOR: BLACK DRIVETRAIN: NOT SPECIFIED TRIM: NOT SPECIFIED

CONDITION: USED

COLOR: BLACK
MILEAGE: N/A

INTERIOR COLOR: NOT SPECIFIED TRANSMISSION: NOT SPECIFIED

**ENGINE: NOT SPECIFIED** 

**DESCRIPTION/OPTIONS:** Polaris Prospector Pro® Track systems are designed, engineered and built specifically for Polaris side-by-sides such as the RANGER and Polaris RZR models, so they deliver the best in performance, reliability, durability and value in every season. This track system's mounting hardware, drive system gearing, and track design are all engineered and built specifically for the Polaris side-by-sides. Polaris track systems deliver the utmost in performance and productivity, with absolutely no compromise of vehicle cargo capacity or pulling power.