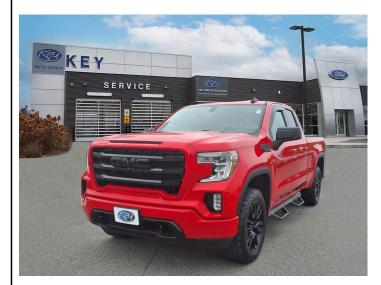

## Call: 207-594-4466

VIN: 1GTR9CEK9LZ161701

EXTERIOR COLOR: CARDINAL RED

STK#: Z2601A

**DRIVETRAIN: 4WD** 

**TRIM: ELEVATION** 

**CONDITION: USED** 

MPG HIGHWAY: 22

## 2020 GMC SIERRA 1500 IN THOMASTON, ME

165 NEW COUNTY RD THOMASTON ME,

\$30916

Scan QR Code or Click Here

COLOR: CARDINAL RED MILEAGE: 54319 INTERIOR COLOR: BLACK TRANSMISSION: 8-SPEED AUTOMATIC ENGINE: NOT SPECIFIED MPG CITY: 19

**DESCRIPTION/OPTIONS:** Recent Arrival! 2020 GMC Sierra 1500 Elevation Please call 207-594-4466 or come to Key Ford of Rockland today, 8-Speed Automatic, 4WD, Black Cloth. We make the car buying process very simple by displaying the lowest price on the window. We price our vehicles more aggressively than anyone else in the area. For that reason, were proud to display it on every vehicles window. We believe there is more to buying a vehicle than worrying about the price. For that reason, Key Auto has simplified that process for our customers. When we price a vehicle, we take the following into consideration: 1) market conditions, 2) what the area dealers are selling them for, 3) Kelly Blue Book\* retail. This way, when you leave a Key Auto Dealership, youre confident youve received the absolute best deal.