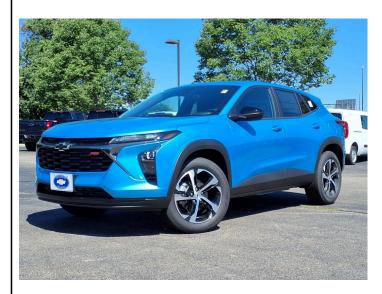

## 2025 CHEVROLET TRAX IN SOMERSWORTH, NH

155 ROUTE 108 SOMERSWORTH NH,

Scan QR Code or Click Here

VIN: KL77LGEP8SC305622 STK#: CH4375

EXTERIOR COLOR: MARINA BLUE METALLIC GKN

DRIVETRAIN: NOT SPECIFIED TRIM: 1RS CONDITION: NEW MPG HIGHWAY: 24 COLOR: MARINA BLUE METALLIC GKN MILEAGE: 2 INTERIOR COLOR: JET BLACK/GRAY WITH RED ACCENTS H6H TRANSMISSION: 6-SPEED AUTOMATIC ENGINE: NOT SPECIFIED MPG CITY: 21

**DESCRIPTION/OPTIONS:** At Portsmouth Chevrolet, you win! 2025 Chevrolet Trax 1RS Marina Blue Metallic FWD 1.2L Ecotec Turbo DOHC DI w/VVT We believe there is more to buying a vehicle than worrying about the price. For that reason, Key Auto has simplified that process for our customers. When we price a vehicle, we take the following into consideration: 1) market conditions, 2) what the area dealers are selling them for, 3) NADA retail value. This way, when you leave a Key Auto Dealership, youre confident youve received the absolute best deal. Awards: \* Car and Driver 10 Best Car and Driver, January 2017.